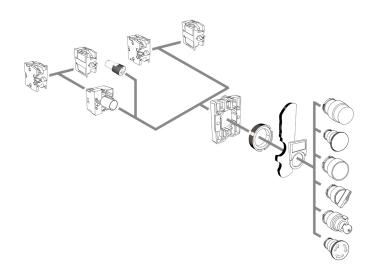

#### **FEATURES**

It has a chrome metal protective frame.

Three or five contact blocks can be mounted in a row.

High electrical values.

Easy assembly without requiring any equipment.

## **SECTIONS AND DIMENSIONS**

| PRODUCT CODE | CONTACT | DESCRIPTION               | COLOUR |
|--------------|---------|---------------------------|--------|
| A5 - 21      | 1NO     | Spring-Loaded Push Button | Blue   |