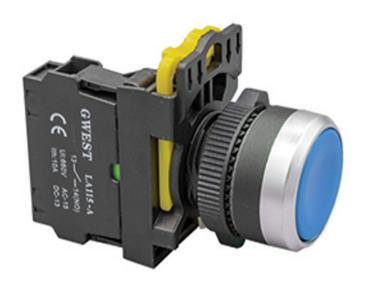

### **DESCRIPTION**

The main body of push buttons adopts zinc alloy and high-grade anti-flame plastic. It is necessary to press directly on the operator surface. It has a structure that prevents accidental pressing. The button and the button ring are at the same height.

#### **FEATURES**

It has a chrome metal protective frame.

Three or five contact blocks can be mounted in a row.

High electrical values.

Easy assembly without requiring any equipment.